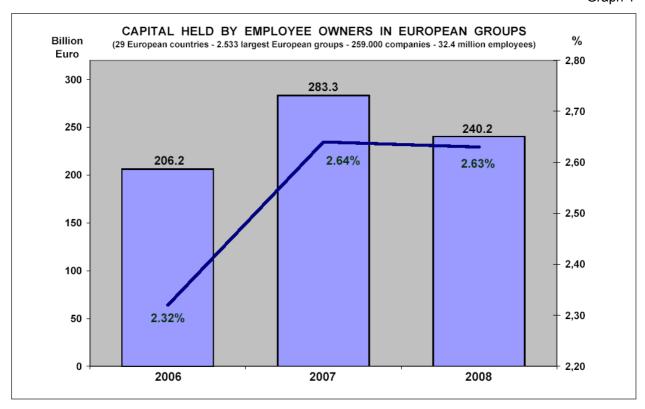

The new Annual Survey for year 2008 shows that employee ownership declined a bit on the threshold of the financial crisis, from 283.3 to 240.2 billion Euro (-15.2%). However, this was still much more than the 206.2 billion one year before. As a percentage, employees' share stabilized on 2.63% in the capital ownership structure.

Graph 1

On the other hand, all indications about employee share plans, broad-based plans (for all employees, not just a small number of executives), stock options showed continuous rising trends. It is also remarkable that 36.6% of all large European groups launched new employee share plans in 2008 (much more than the 27.5% in 2007).

### 1.5. EVOLUTION FROM 2007 TO 2008

Employee ownership declined a bit on the threshold of the financial crisis, from 283.3 to 240.2 billion Euro (-15.2%). However, this was still much more than the 206.2 billion one year before. As a percentage, employees' share stabilized on 2.63% in the capital ownership structure, coming from 2.64% in 2006/7 and 2.32% in 2005/6.

On the other hand, all indications about employee share plans, broad-based plans (for all employees, not just a small number of executives), stock options showed continuous rising trends.

Employee ownership became more widespread in large European companies from 79.21% of all large companies in 2005/6 to 83.1% in 2006/7 and to 85.1% in 2007/8 (see <u>Table 1</u>). This is predicted to grow to 95-100% in the near future (Finland and Ireland are currently at 100% and UK at 99.5% in 2007/8).