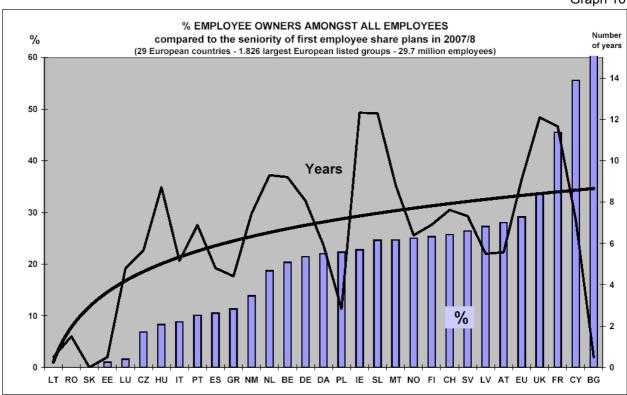

This is what has been described as a democratisation process of employee ownership in companies (see Section 2.1).

The same observation relates also to countries (see Graph 16).

Graph 16 compares all European countries, taking into account:

- How many employee owners there are amongst all employees (in large listed companies),
- and the average age of their first employee share plans.

Graph 15

The ratio of employee owners peaks round 40-50% after 10-12 years (see France and UK). It is still no more than round 15-20% after 4-5 years (see Italy, Portugal, Spain, Denmark, etc).

It seems highly probable that most European countries will increase to 40% or more employee owners within the next 5-10 years, as France and the UK did earlier.

Graph 16

Considering the numbers of employee owners in each country (<u>see Graph 17</u>), France and the UK are by far number one, with 3.1 million and 2.6 million employee owners (together 63% of all 9.1 million European employee owners in large companies).