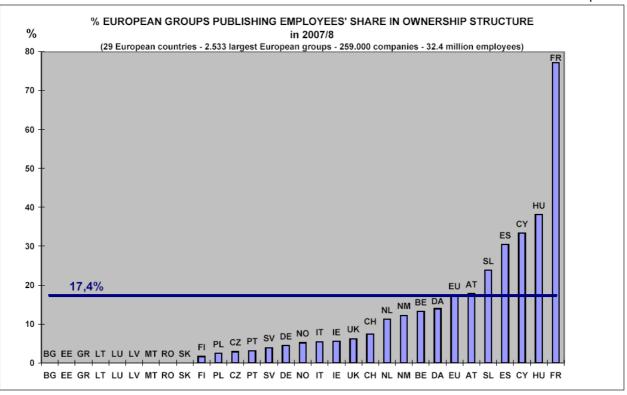

On the other side, Finland, Portugal, Sweden are very low.

Graph 22

Finally, turning to the large European companies publishing information about the share held by employees in their ownership structure. Companies doing so are still in small number (17.4% of all large European companies). France appears to be an exception with 77% of all large companies publishing the number of shares held by employees. This is due to the fact that French companies are now legally obliged to do so (in fact, not all shares held by employees, but those held through a dedicated employee savings plan). In most other countries, companies publishing the number of shares held by employees are still in a minority (Graph 23). But such companies already exist in nearly all European countries and all branches of industry.

Graph 23