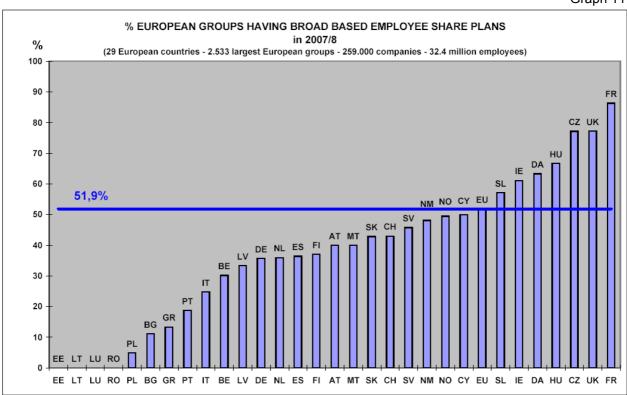

Graph 10

A different picture emerges when considering large companies having "broad-based" employee share plans, for all employees (see <u>Graph 11</u>). It has already been shown that 51.9% of all large European companies had such plans in 2007/8. This is still much lower than the 85.1% above, so it is clear that the democratisation process of employee ownership has still a long way to go in most countries.

France is at the top with 86.45%, followed by UK on 77.2%. The high position for the Czech Republic is mainly due to the high number of large workers' cooperatives.

Graph 11

Denmark and Ireland are higher than the European average, not far from 65%.

A very low position is occupied by most Central European new Member States and also Greece (13%), Portugal, Italy and Belgium (round 25%).

A somewhat low position from 35 to 40% is occupied by Germany, The Netherlands, Spain, Finland and Austria.