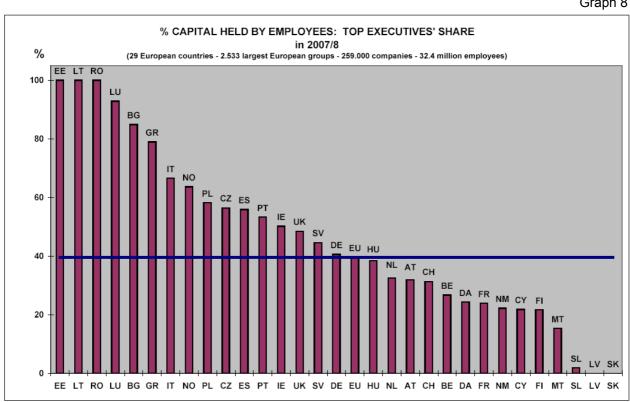

However, Graph 8 shows significant differences between European countries regarding the share of top executives compared to non-executives in employee ownership, clearly prevailing

Graph 8

in a set of countries (60-70-80% in Greece, Italy, Spain, Portugal, Norway, Poland), round 50% for Ireland and UK, while being much lower in others (round 20-30% in France, Finland or The Netherlands).