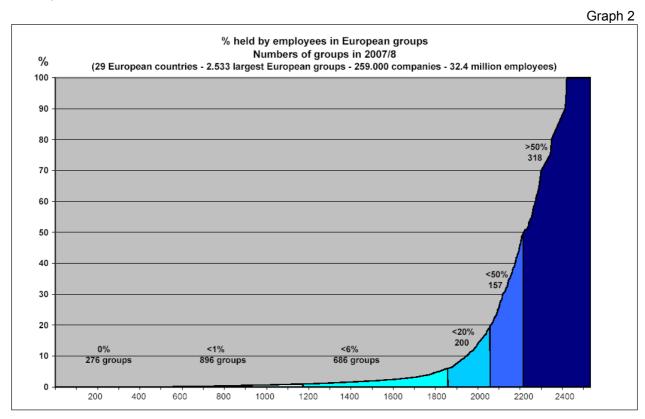

It has already been mentioned that employees shareholdings amounted to 2.63% of all large European companies in 2007/8. Of course, all companies are not in the same situation. Employee shareholdings can be shown as a continuum from 0% to 100% (see <u>Graph 2</u>).

When analysing employee ownership, we use some typical categories:

| - | "Insignificant or embryonic" | : | up to 1% |
|---|------------------------------|---|----------|
| - | "Significant" ownership      | : | > 1%     |
| - | "Strategic" ownership        | : | > 6%     |
| - | "Determining" ownership      | : | > 20%    |
| _ | "Controlling" ownership      | : | > 50%    |

<u>Table 8</u> shows how large European companies are spread over these categories:

Table 8

| Description                                                             | Year 2007/8 | Year 2006/7 | Year 2005/6 |
|-------------------------------------------------------------------------|-------------|-------------|-------------|
| % Groups having EO>1% in ownership structure ("significant" ownership)  | 53.9%       | 53.3%       | 47.4%       |
| % Groups having EO>6% in ownership structure ("strategic" ownership)    | 26.6%       | 27.0%       | 25.4%       |
| % Groups having EO>20% in ownership structure ("determining" ownership) | 18.8%       | 18.9%       | 17.4%       |
| % Groups having EO>50% in ownership structure ("controlling" ownership) | 12.8%       | 13.3%       | 12.1%       |
| Groups having EO>1% in ownership structure ("significant" ownership)    | 1,365       | 1,350       | 1,200       |
| Groups having EO>6% in ownership structure ("strategic" ownership)      | 674         | 685         | 644         |
| Groups having EO>20% in ownership structure ("determining" ownership)   | 475         | 478         | 440         |
| Groups having EO>50% in ownership structure ("controlling" ownership)   | 323         | 336         | 307         |
| Groups having EO>1% in ownership structure ("significant" ownership)    | +1.1%       | +12.5%      |             |
| Groups having EO>6% in ownership structure ("strategic" ownership)      | -1.6%       | +6.4%       |             |
| Groups having EO>20% in ownership structure ("determining" ownership)   | -0.6%       | +8.6%       |             |
| Groups having EO>50% in ownership structure ("controlling" ownership)   | -3.9%       | +9.4%       |             |