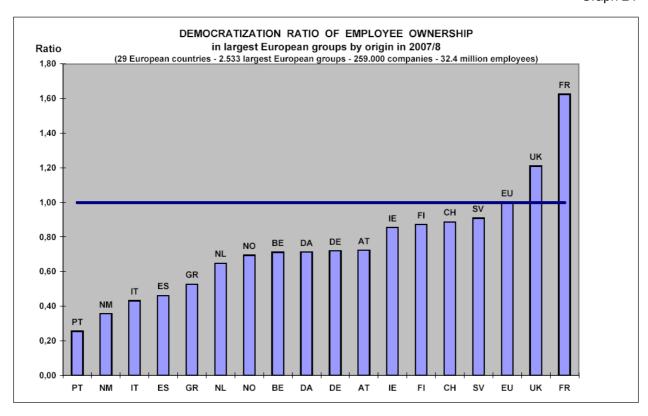

This observation concerning the average holdings of each employee owner enables a deeper understanding concerning the democratisation of employee ownership in various European countries.

It is possible to define a "democratisation ratio of employee ownership" for each European country. This democratisation ratio can be seen on <u>Graph 24</u> for various countries.

The democratisation ratio is based on the proportion of employee owners compared to all employees (see <u>Graph 15</u>). The proportion was 28.2% for all 29 European countries in 2008. In France it was 45.7% - so comparing France and the European average, the democratisation ratio for France is 45.7 / 28.2 = 162 compared to 100 for the 29 countries. The democratisation ratio for the UK is 121.

High democratisation ratio in France and UK means that employee ownership is widely spread over all employees and not just for a small number of executives.

At the opposite side, see for instance Italy: The proportion of employee owners amongst all employees is 12.2%, which means a democratisation ratio of 12.2 / 28.2 = 43. Low democratisation ratio compared to 100 in Europe.

The democratisation ratio of employee ownership is much higher in France (162) and UK (121) than in any other European country (<u>Graph 24</u>).

Portugal (25), the new Member States (36) and Italy (43) have a very low democratisation ratio, as well as Spain (46) and Greece (53).

The Netherlands, Norway, Belgium, Denmark and Austria have also a low democratisation ratio regarding employee ownership (from 65 to 72).

Ireland, Finland, Switzerland and Sweden are not so far from the average regarding democratisation of employee ownership.