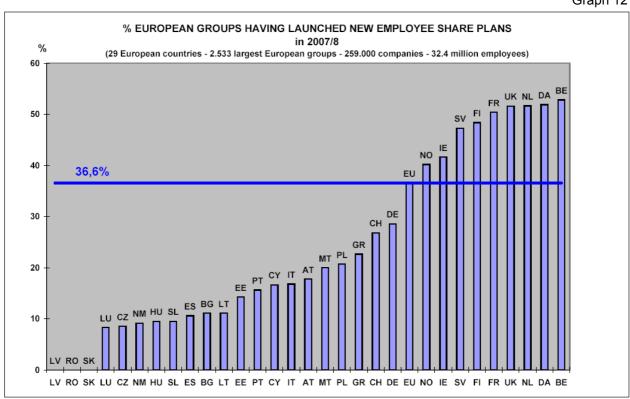

Considering now European companies having launched new employee share plans in 2007/8, the dynamics of these various countries is also very interesting.

It was noted that 36.6% of all large European companies launched new employee share plans in 2007/8. However the dynamics appears to be very different (see Graph 12).

UK and France confirmed their high position regarding employee ownership, with more than 50% of all large companies having launched new plans.

Belgium (53%, most new plans being new stock option plans), Denmark (52%), The Netherlands (52%), Finland (48%), Sweden (47%) are also highly dynamic, as well as Ireland (42%) and Norway (40%).

Most new European Member States however are very low, as well as Spain (11%).

Italy, Austria, Poland and Greece also appear to be low (17 to 22%).

Finally Switzerland and Germany appears also to be weak, with only 27 and 29% of all large companies having launched new employee share plans in 2007/8.