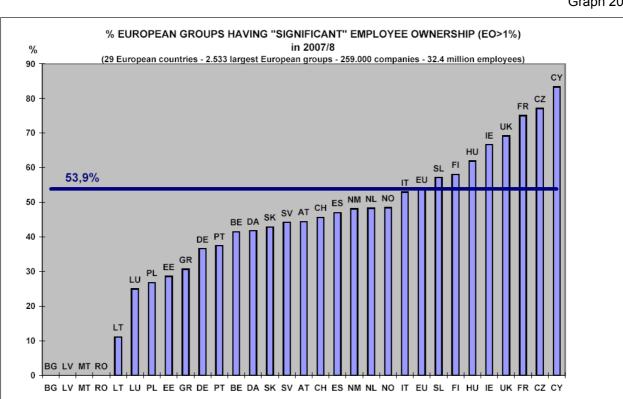

In our case, "significant" employee ownership means at least 1% in ownership structure, and it concerns 53.9% of all large European companies (see Graph 20).

In this regard 75% of all large companies in France, 69% in the UK, 67% in Ireland and 58% in Finland now have "significant" levels of employee ownership.

Czech Republic, Hungary and Slovenia also seem high - due to a number of workers' cooperatives (Czech Republic) and privatised companies where employee ownership hasn't disappeared during the post-privatisation period, as it did in most other countries. In Cyprus employee ownership holds more than 3% in three of the four large companies. Italy is also guite high, due to the large number of substantial workers' cooperatives.

At the opposite side, most new Member States of the European Union are very low regarding "significant" employee ownership, as well as Greece (31%), Germany and Portugal (37%), Belgium and Denmark (42%).

Sweden, Austria, Switzerland, Spain, The Netherlands and Norway are not far from the average.

Graph 20

Returning now again to "strategic" employee ownership (see <u>Graph 21</u>), "strategic" employee ownership signifying 6% or greater in ownership structure. This is the case for 26.6% of all large European companies.