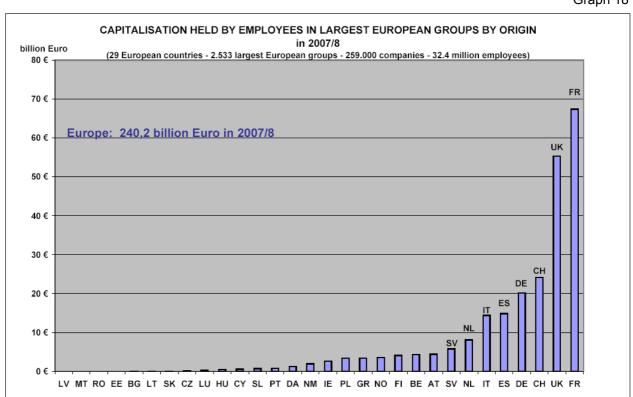

<u>Graph 18</u> describes the capitalisation held by employees in all large European companies which amounts 240.2 billion Euro in 2007/8.

Here again, France and UK have the lion's share with 67 and 55 billion Euro in 2008 (coming from 74 and 67 billion Euro in 2007).

Switzerland is far below with 24 billion Euro, but it is still surpassing Germany (20 billion Euro), a bit more than Italy and Spain (each round 15 billion Euro).

Looking now at individual employee holdings: