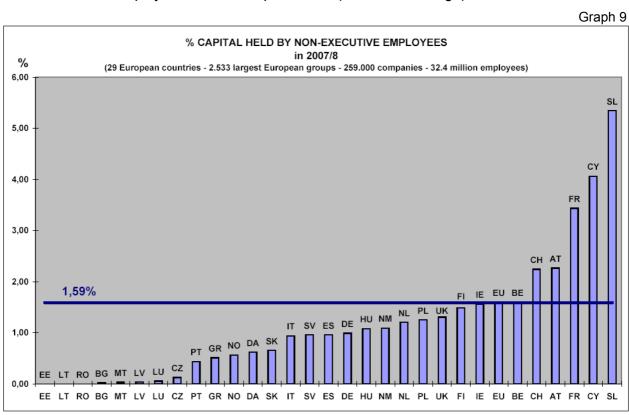

It is thus predicted that the share of non-executive employees is going to grow in the near future.

<u>Graph 9</u> shows how all European countries can be compared with regard to the specific share of non-executive employees in ownership structure (1.59% on average).

### 2.3. EMPLOYEE SHARE PLANS

How did employees get ownership in their companies? Mainly through employee share plans.

85.1% of all large European companies had employee ownership in 2007/8, while 81.6% had employee share plans, as already noted in <u>Table 1</u>.