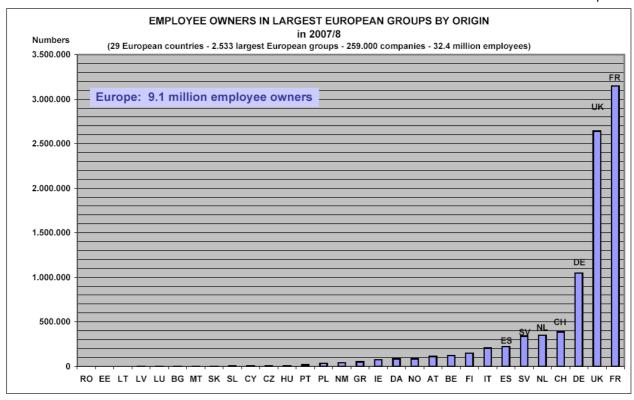

It seems highly probable that most European countries will increase to 40% or more employee owners within the next 5-10 years, as France and the UK did earlier.

Graph 16

Considering the numbers of employee owners in each country (<u>see Graph 17</u>), France and the UK are by far number one, with 3.1 million and 2.6 million employee owners (together 63% of all 9.1 million European employee owners in large companies).

Germany has just over 1 million employee owners, which is still very low compared to France and the UK.

Graph 17

Graph 18

Far from there, Switzerland, The Netherlands, Sweden, Spain and Italy have each 200 to 400.000 employee owners. Finally, all other countries are far behind.