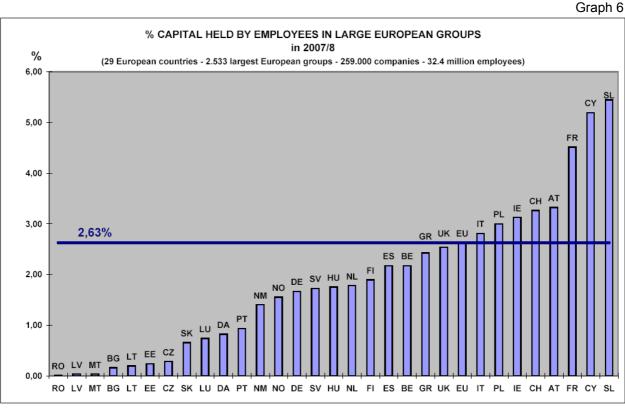

Graph 6 shows that France is the highest in employee ownership share, with 4.52% (if we except Slovenia's and Cyprus' positions, due to particular cases).

Austria, Ireland and Switzerland are also ranked highly as well as Poland and Italy (partly due to the importance of workers' cooperatives in Italy, but mainly due to the particular position of some Italian and Polish top executives).

The UK is positioned not far from the average with 2.54%.

On the other side, many European countries remain far below these figures. Many new Member States of the European Union are at the bottom of the ranking together with Denmark and Portugal.