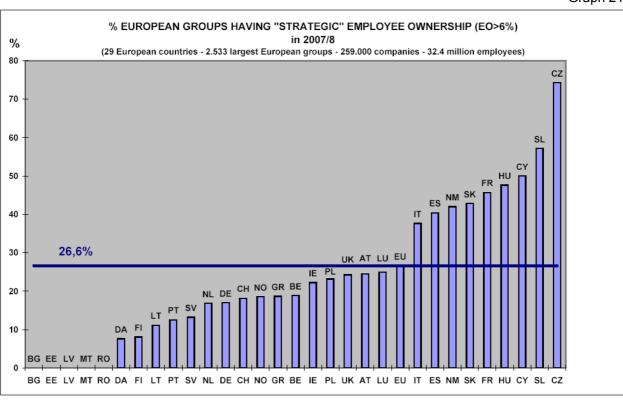

Sweden, Austria, Switzerland, Spain, The Netherlands and Norway are not far from the average.

Graph 20

Returning now again to "strategic" employee ownership (see <u>Graph 21</u>), "strategic" employee ownership signifying 6% or greater in ownership structure. This is the case for 26.6% of all large European companies.

France (46%) has still a much higher percentage than the UK (24%) and Ireland (22%). However, these are already high numbers of large companies. It is important to remember that employee ownership was practically unknown until 1985 (workers' cooperatives being excepted).

The Czech Republic, Slovenia and Hungary still have a number of large workers' cooperatives (Czech Republic) and privatised companies where employee ownership didn't disappear during the post-privatisation period. Italy also appears high due to the number of workers' cooperatives amongst large companies. Same remark for Spain.

However on the opposite side, most new Member States are very low, as well as Denmark and Finland (8%), Portugal and Sweden (13%), The Netherlands and Germany (17%).

Graph 21

<u>Graph 21</u> includes both listed and non-listed companies which have "strategic" employee ownership.