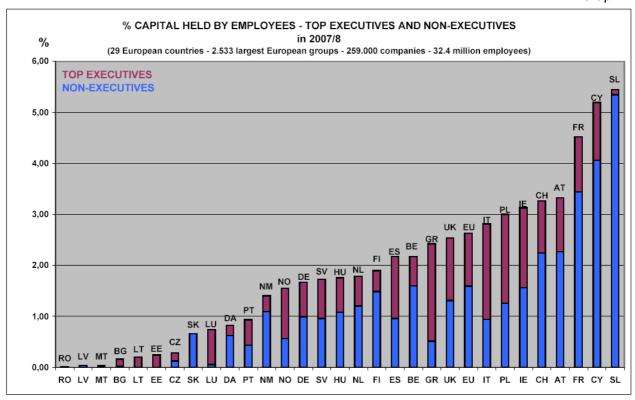

Attention has already been drawn on the distinction between top executives and non-executive employees.

It can be seen in Graph 7 that top executives hold a particularly high position compared to nonexecutive employees in Italy, Greece, Spain, Poland and even in Ireland.

Graph 7

However, the lack of information has already been mentioned concerning top executives in several countries such as Austria, Belgium, even France, and most new Member States of the European Union. As a consequence, the share of top executives in these countries could be higher than it is shown here.