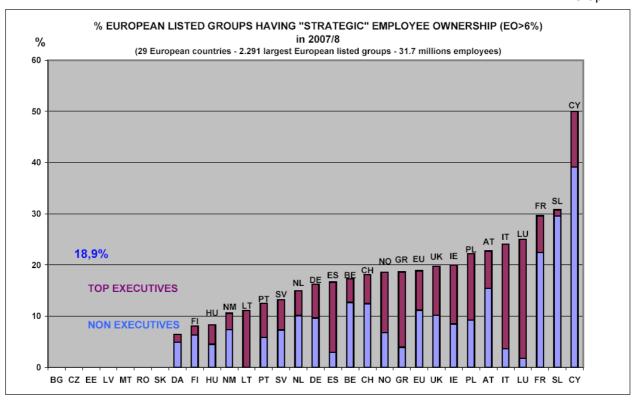

It is now important to focus on the features of listed companies only (see <u>Graph 22</u> on next page).

18.9% of all large European listed companies have "strategic" employee ownership. It is 30% in France, 20% in Ireland and in the UK. Again, these are already high numbers of companies.

Italy, Poland, Ireland, Greece and Norway look high here, but mainly due to the high share held by top executives.

However "strategic" employee ownership seems clearly linked to the growing share held by non executive employees, in most countries.

On the other side, Finland, Portugal, Sweden are very low.

Graph 22

Finally, turning to the large European companies publishing information about the share held by employees in their ownership structure. Companies doing so are still in small number (17.4% of all large European companies). France appears to be an exception with 77% of all large companies publishing the number of shares held by employees. This is due to the fact that French companies are now legally obliged to do so (in fact, not all shares held by employees, but those held through a dedicated employee savings plan). In most other countries, companies publishing the number of shares held by employees are still in a minority (Graph 23). But such companies already exist in nearly all European countries and all branches of industry.