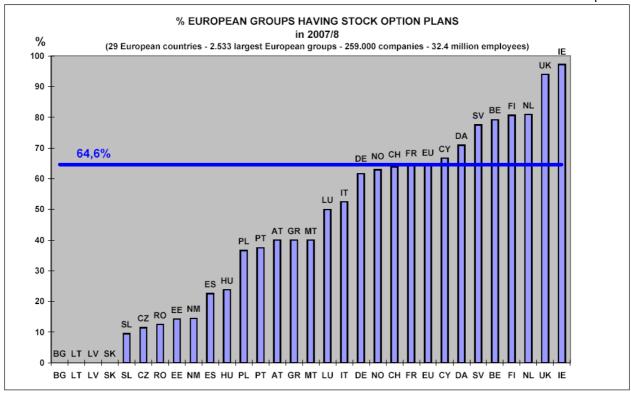

In most European countries and companies, stock options are the usual way to employee share ownership. However, all stock options are not finally exercised to buy shares. Nevertheless, stock option plans are largely used in this way. In 2007/8, 64.6% of all large European companies have employee stock option plans.

Graph 12

There are also strong differences amongst European countries regarding stock options (see Graph 13).

It was noted that 64.6% of all large European companies have stock option plans in 2007/8.

However this is not far from 100% in Ireland and UK.

There is also a high position for The Netherlands, Finland, Belgium, and Sweden (around 80%). Also here most new European Members States have a very low ranking.

Low ranking also for Spain (23%), Portugal, Austria, Greece (round 40%) and Italy (52%).