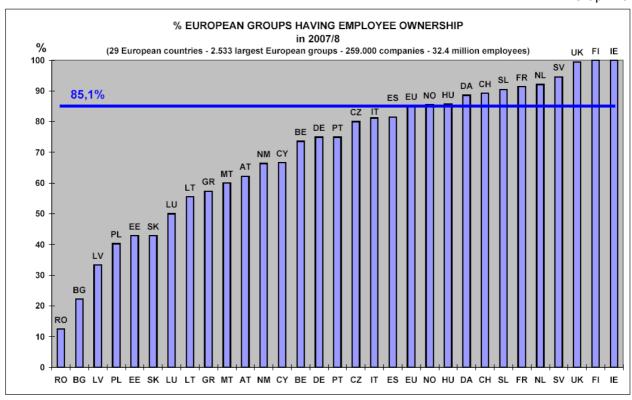

<u>Graph 10</u> shows that Ireland, Finland and UK are at the top with 99.5 to 100% of companies having employee ownership. Sweden, Netherlands, France, Switzerland, Denmark and Norway are from 85 to 95%, somewhat higher than the European average.

France is on 91.4%, some 8% lower than UK, the gap is decreasing.

Most Central European new Member States of the European Union are far below these figures.

Greece and Austria are low (50 to 60%).

Germany appears still quite low (75%) as well as Belgium, Portugal, Italy and Spain.