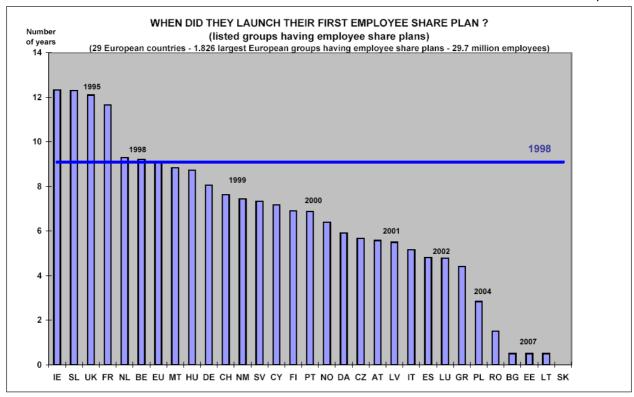

Finally, the age of all employee share plans are reviewed to determine the period that employee share plans have been in force in various European countries (see <u>Graph 14</u>). This is based on the average year of the first employee share plan in every large European listed company (see Section 2.1).

The average starting date in Europe was 1998 – the first plans were in force for nearly 10 years on average in 2007/8.

It was 12 years for Ireland, the UK and France. 11 years for Belgium and The Netherlands.

8 years for Germany and Switzerland.

7 years for Sweden, Finland, Portugal, Norway.

At the opposite side, it was 5 years in Italy, Spain and Greece, 3 years for Poland...

These demonstrate that employee ownership is still in its infancy in most countries.