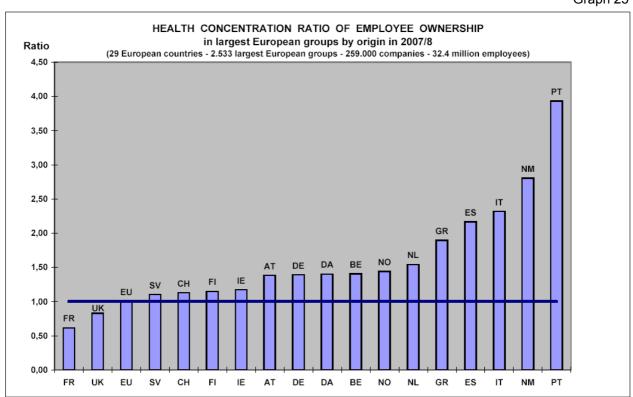

Inversely to the "democratisation ratio", we can use the same information (the proportion of employee owners amongst all employees) to define a "health concentration ratio of employee ownership" (see <u>Graph 25</u>).

The democratisation ratio measures how far employee ownership is spread over all employees. Inversely, the health concentration ratio measures how much employee ownership is concentrated in a few hands – typically the top executives rather than all common employees.

In terms of mathematics:

Health concentration ratio = 100 / Democratisation ratio.

For France, it is 100 / 1,62 = 62.

The health concentration of employee ownership appears very high in Portugal (393), the new Member States (280) or Italy (232), employee ownership being often concentrated in a few hands, a small number of top executives and the highest paid managers (see Graph 25).

At the opposite side, France (62) and the UK (83) have the lowest health concentration ratio.