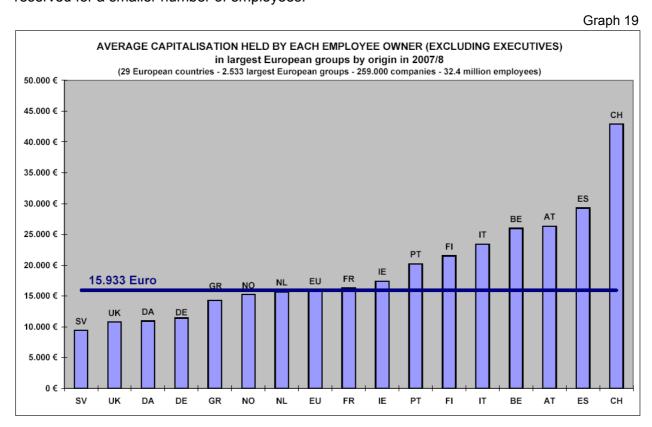

<u>Graph 19</u> shows how much each employee owner holds in 2007/8, on average (top executives being excluded).

The 8.2 million European employee owners hold 15,933 Euro on average. However this average figure disguises a wide range of differences.

France (16,274 Euro) and UK (10,790 Euro), are not at the top - employee ownership being more widely democratised (at least compared to most other countries), more people being owners but owning smaller amounts.

Considering individual holdings, Spain, Belgium, and Italy appear high (26 to 30.000 Euro). However, this is mostly due to the fact that employee ownership in those countries is still reserved for a smaller number of employees.