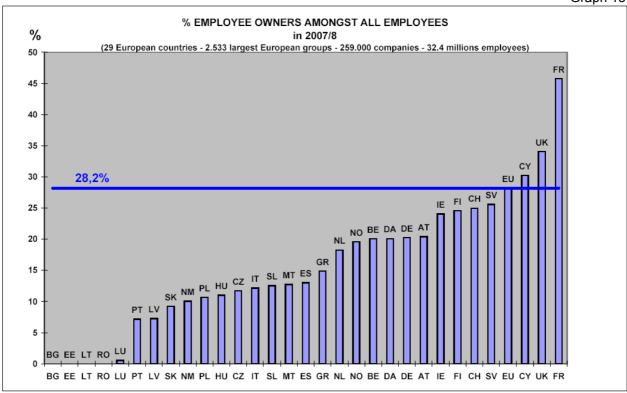

### 2.4. EMPLOYEE OWNERS

It has already been shown that 28.2% of all employees in large European groups are employee owners in 2008 (see Graph 15).

The proportion is much higher in France (45.7%) and UK (34.1%), as could be expected, seeing that both countries developed employee ownership earlier than most other countries.

Again here, most new European Member States are very low, as well as Portugal (7.2%).

Italy (12.2%), Spain (13%) and Greece (14.9%) appear to be very low too.

The Netherlands, Norway, Belgium, Denmark, Germany and Austria are also quite low with 18 to 20%, while Ireland, Finland, Switzerland and Sweden are round 25%.