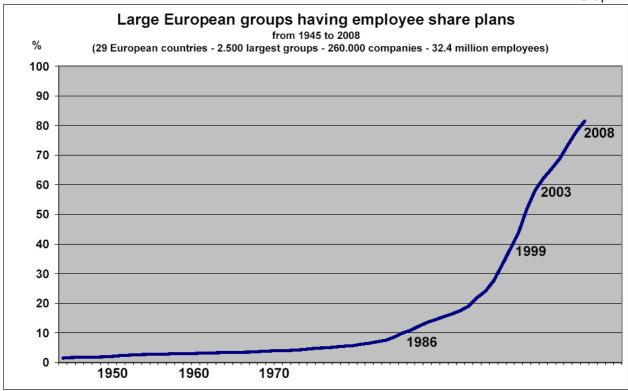

### 2.1. WHEN DID THEY START?

In 2008 82% of all large European companies had employee share plans. This was an increase from 50% in 2000, 20% in 1994, and only 10% in 1986 (see <u>Graph 4</u>). It is therefore considered to be a rapid and recent development.