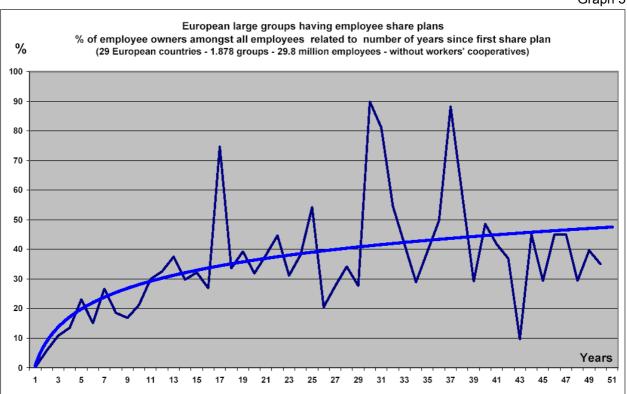

- the number of employee owners (and the proportion of employee owners amongst all employees),
- and how long employee share plans have been in existence.

This can be seen in Graph 5.

Graph 5

Graph 5 shows that the proportion of employee owners amongst all employees is round 0% when companies are launching their first employee share plan. Within the 3-5 first years of existence of employee share plans, the proportion rises to 20% of all employees, on average.

After 10 years, it has increased to around 30%, arriving finally at approximately 40 to 50% in the longer term. The picture of employee ownership shown here is clearly a democratisation process.