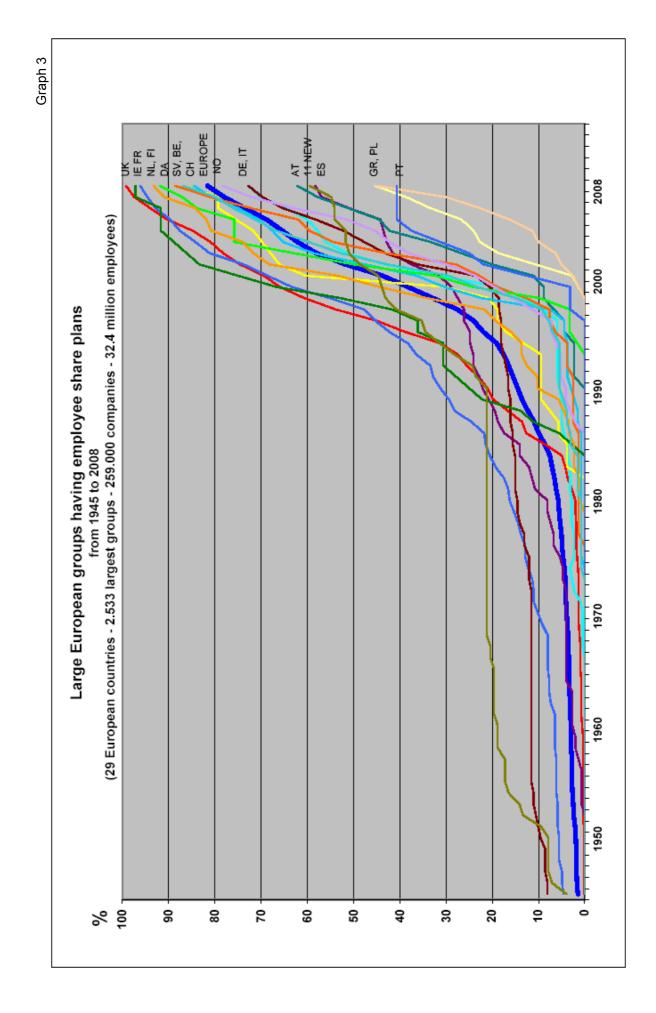

It is remarkable that all European countries are involved without any exception. However, some of them began earlier while others dawdled on the way (see Graph 3)

The way was opened by the UK, Ireland and France, mainly in the early nineties, while Greece, Poland and other Central and Eastern European countries are now just taking off, 15 years later.